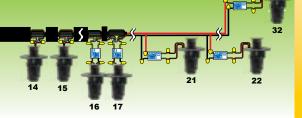

EXISTING HOST FIELD SATELLITE
W/ OPEN STATIONS INSTALL NOVO
INSIDE OF THE ENCLOSURE

EXPAND UP TO THE NUMBER OF "OPEN" STATIONS ON EXISTING FIELD SATELLITE

THE NOVO USES A PAIR
OF EXISTING STATION WIRE
AS THE NEW 2WIRE PATH
TO NEW SPRINKLERS

USE "POWER" WIRES FROM EXISTING SPRINKLERS 16 & 17 FOR THE NEW 2WIRE PATH. BOTH SPRINKLERS NOW WILL BE OPERATED WITH A DECODER ON THE 2WIRE PATH BUT AS STATIONS 16 & 17